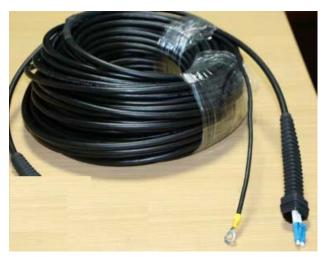

## Applications

- FTTA & FTTH
- Base station, BTS installation, BBU to RRU
- Indoor/outdoor building cabling
- Harsh environments application
- Long haul networking
- Direct burial and aerial lashing

This is armored fiber optic patch cord with 2 fibers, which is designed ideal for CPRI cabling system.