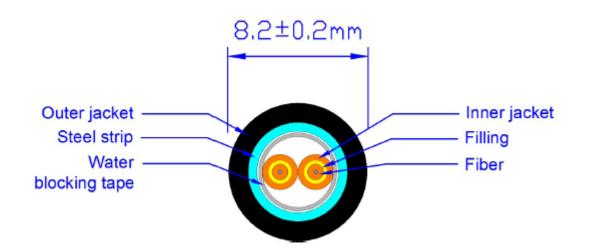

## Structure

| Item                                | Specifications                         |
|-------------------------------------|----------------------------------------|
| Connector A                         | Duplex LC, Straight boot               |
| Connector B                         | Duplex LC, Straight boot               |
| Grounding cable                     | Grounding cable on side A, Length 0.6m |
| Fiber amount                        | 2 cores                                |
| Fiber type                          | Multi-mode 50/125um                    |
| Optical Cable Attenuation at 850nm  | 3.5dB/km                               |
| Optical Cable Attenuation at 1300nm | 1.5dB/km                               |
| IL/Connector                        | ≤0.3dB                                 |
| Return Loss/Connector               | 35dB                                   |
| Operation Temperature Range         | <b>-40-70</b> ℃                        |
| Tensile strength                    | 350 N maximum                          |
| Bending radius                      | 180nm minimum                          |
| Crush Resistance                    | 1500 N/100 mm                          |
| Outer sheath                        | PE, full cable armored                 |
| Cable sheath color                  | Black                                  |
| Cable OD                            | 8.2mm +/-0.3mm                         |
| Fan out                             | 3.0mm armored tube                     |