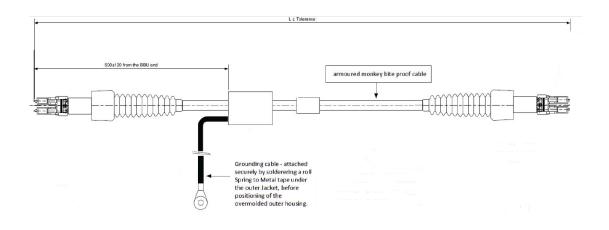

## Structure

| Item                                | Specifications                         |
|-------------------------------------|----------------------------------------|
| Connector A                         | Duplex LC, Straight boot               |
| Connector B                         | Duplex LC, Straight boot               |
| Grounding cable                     | Grounding cable on side A, Length 0.6m |
| Fiber amount                        | 2 cores                                |
| Fiber type                          | Multi-mode 50/125um                    |
| Optical Cable Attenuation at 850nm  | 3.5dB/km                               |
| Optical Cable Attenuation at 1300nm | 1.5dB/km                               |
| IL/Connector                        | ≤0.3dB                                 |
| Return Loss/Connector               | 35dB                                   |
| Operation Temperature Range         | <b>-40-70</b> ℃                        |
| Tensile strength                    | 350 N maximum                          |
| Bending radius                      | 180nm minimum                          |
| Crush Resistance                    | 1500 N/100 mm                          |
| Outer sheath                        | PE, full cable armored                 |
| Cable sheath color                  | Black                                  |
| Cable OD                            | 8.2mm +/-0.3mm                         |
| Fan out                             | 3.0mm armored tube                     |